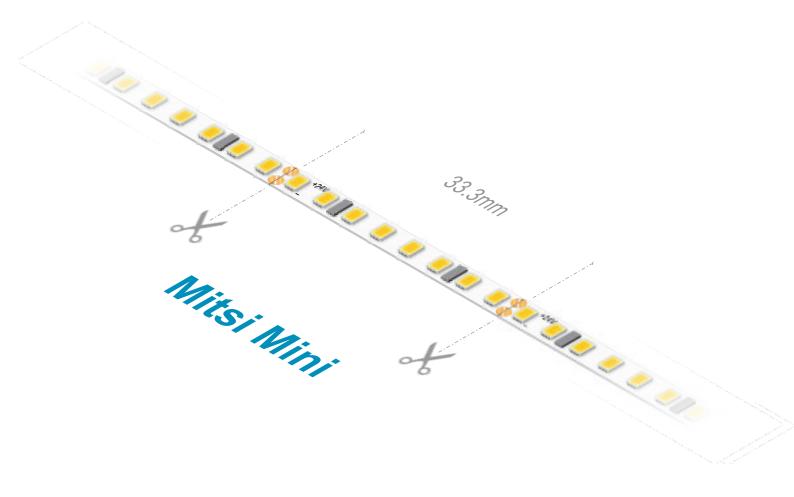

# Mitsi Mini

24V LED Flexible Strip ::::: 4mm · 9.6W/m · 90+ CRI

## **Physical**

| Dimension                 |                           |
|---------------------------|---------------------------|
| Strip width               | 4 mm                      |
| Cuttable length<br>(min.) | 33.3 mm                   |
| Roll length               | 5 m                       |
| Material                  |                           |
| Strip base                | Flexible Circuit<br>Board |
| Back                      | 3M Adhesive               |
| Ingress rating            | IP20                      |