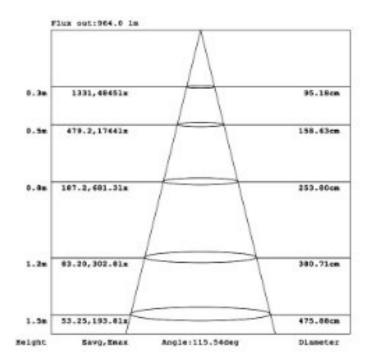

#### **Photometric**

| 1111-1262 lm/m      |
|---------------------|
| 120°                |
|                     |
| 90+ CRI             |
| <3 SDCM             |
|                     |
| 2700K, 3000K, 4000K |
|                     |