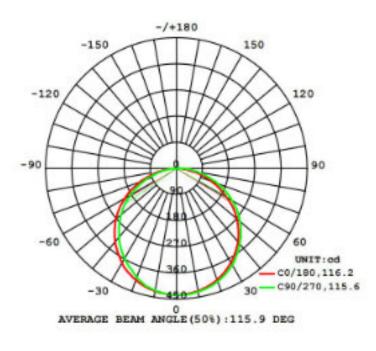

#### **Photometric**

| 1111-1262 lm/m      |
|---------------------|
| 120°                |
|                     |
| 90+ CRI             |
| <3 SDCM             |
|                     |
| 2700K, 3000K, 4000K |
|                     |