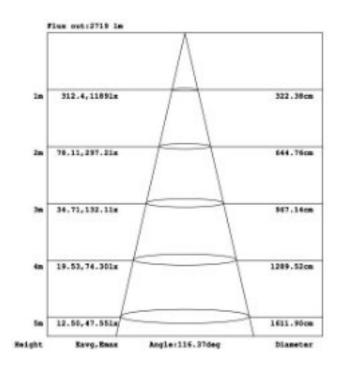

### **Photometric**

| Output                 |                               |
|------------------------|-------------------------------|
| Lumens                 | 3550-4329 lm/m                |
| Beam angle             | 120°                          |
| Colour                 |                               |
| Rendering              | 90+ CRI                       |
| Matching               | <3 SDCM                       |
| Options                |                               |
| Colour<br>Temperatures | 2300K, 2700K,<br>3000K, 4000K |
|                        |                               |

# **Optical**