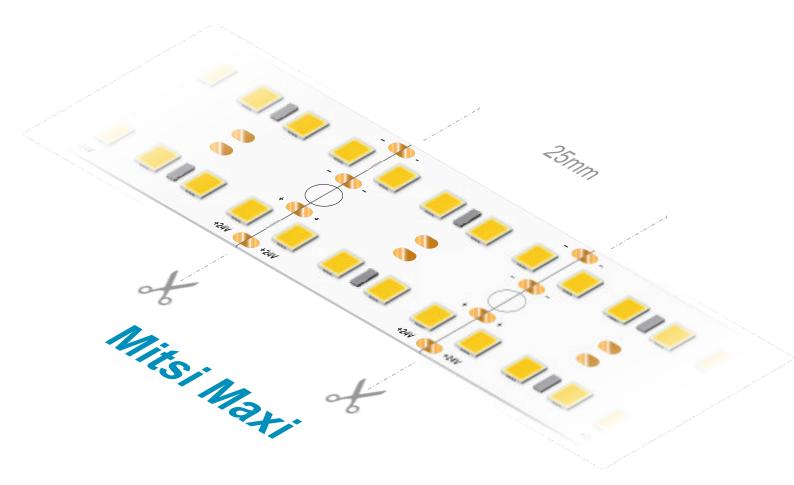

## Mitsi Maxi

24V LED Flexible Strip :::: 24mm · 33W/m · 90+ CRI

## **Physical**

| Dimension              |                           |
|------------------------|---------------------------|
| Strip width            | 24 mm                     |
| Cuttable length (min.) | 25 mm                     |
| Roll length            | 5 m                       |
| Material               |                           |
| Strip base             | Flexible Circuit<br>Board |
| Back                   | 3M Adhesive               |
| Ingress rating         | IP20                      |
|                        |                           |