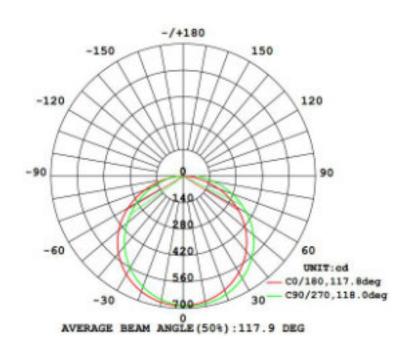

### **Photometric**

| Output                 |                               |
|------------------------|-------------------------------|
| Lumens                 | 3550-4329 lm/m                |
| Beam angle             | 120°                          |
| Colour                 |                               |
| Rendering              | 90+ CRI                       |
| Matching               | <3 SDCM                       |
| Options                |                               |
| Colour<br>Temperatures | 2300K, 2700K,<br>3000K, 4000K |
|                        |                               |

# **Optical**