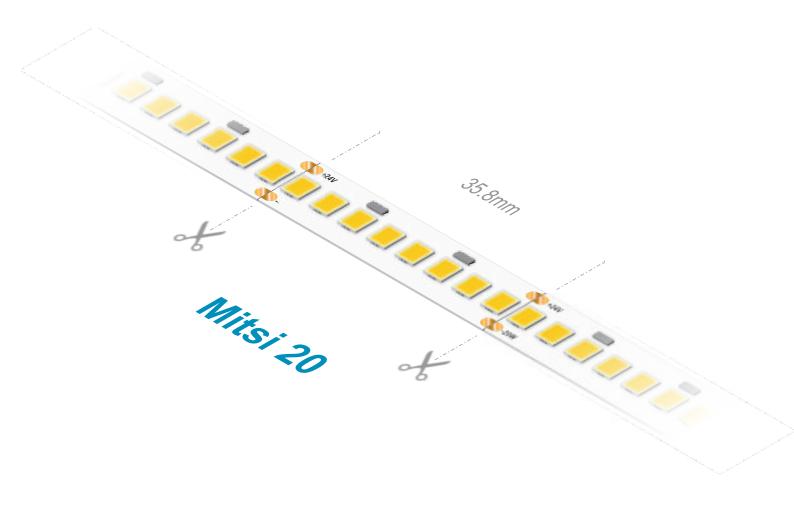

# Mitsi 20

24V LED Flexible Strip ::::: 10mm · 20W/m · 90+ CRI

## **Physical**

| Dimension                 |                           |
|---------------------------|---------------------------|
| Strip width               | 10 mm                     |
| Cuttable length<br>(min.) | 35.8 mm                   |
| Roll length               | 5 m                       |
| Material                  |                           |
| Strip base                | Flexible Circuit<br>Board |
| Back                      | 3M Adhesive               |
| Ingress rating            | IP20                      |