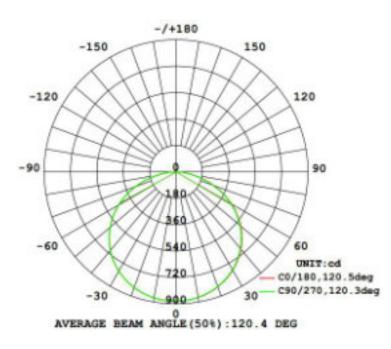

#### **Photometric**

| Output                 |                               |
|------------------------|-------------------------------|
| Lumens                 | 2149-2621 lm/m                |
| Beam angle             | 120°                          |
| Colour                 |                               |
| Rendering              | 90+ CRI                       |
| Matching               | <3 SDCM                       |
| Options                |                               |
| Colour<br>Temperatures | 2300K, 2700K,<br>3000K, 4000K |

# Optical