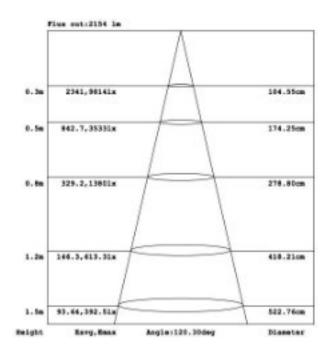

#### **Photometric**

| Output                 |                               |
|------------------------|-------------------------------|
| Lumens                 | 2149-2621 lm/m                |
| Beam angle             | 120°                          |
| Colour                 |                               |
| Rendering              | 90+ CRI                       |
| Matching               | <3 SDCM                       |
| Options                |                               |
| Colour<br>Temperatures | 2300K, 2700K,<br>3000K, 4000K |

# Optical